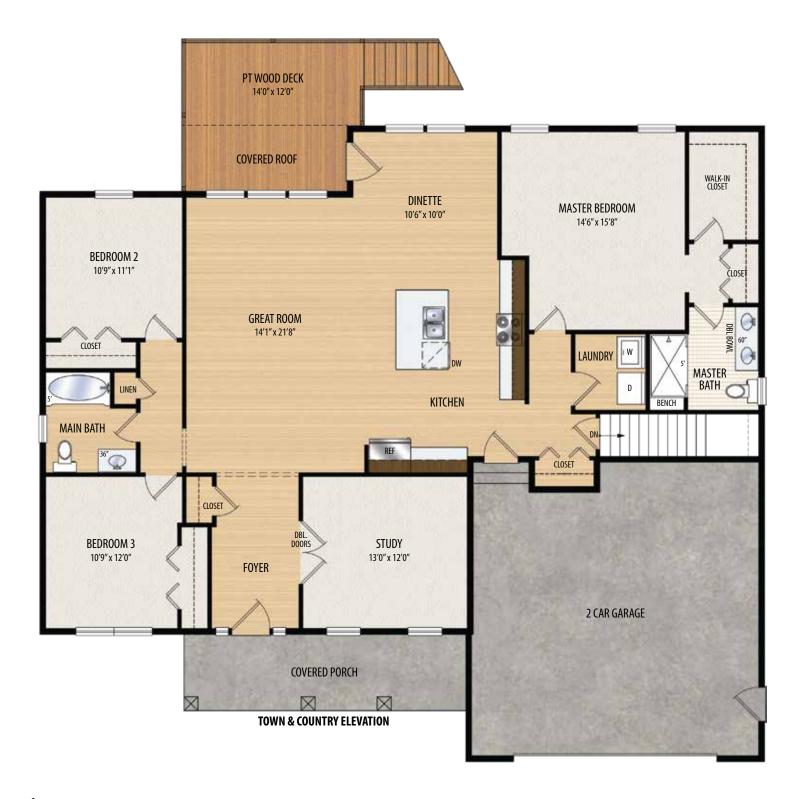

## THE SAVANNA: 10 ESPEN PLACE

1 Story • 1,858 sq.ft. • 3 Bedrooms • 2 Baths • Study • 2 Car Garage Walk-Out Basement with Rough-In for Future Full Bath

Marketing Disclaimer: The renderings and visual media used in our marketing are for illustrative purposes only. They depict options and upgrades that are available to purchase but may not be included in the standard feature package. For a full list of our models, standard features and available options contact a member of our sales team. All plans and specifications are believed correct at time of publication, however accuracy is not fully guaranteed. All dimensions, sizes, and descriptions shown are approximate. Listed sq.ft. is based on heated space. Amedore Homes et al, reserves the right to revise content without notice or obligation.