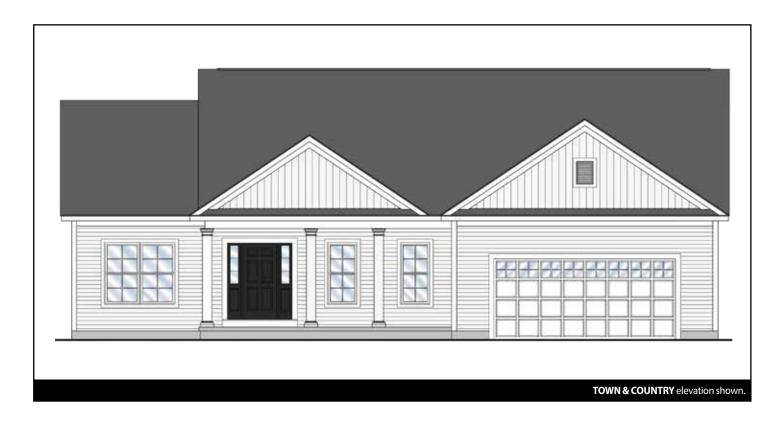

## THE SAVANNA: 10 ESPEN PLACE

1 Story • 1,858 sq.ft. • 3 Bedrooms • 2 Baths • Study • 2 Car Garage Walk-Out Basement with Rough-In for Future Full Bath

Marketing Disclaimer: The renderings and visual media used in our marketing are for illustrative purposes only. They depict options and upgrades that are available to purchase but may not be included in the standard feature package. For a full list of our models, standard features and available options contact a member of our sales team. All plans and specifications are believed correct at time of publication, however accuracy is not fully guaranteed. All dimensions, sizes, and descriptions shown are approximate. Listed sq.ft. is based on heated space. Amedore Homes et al, reserves the right to revise content without notice or obligation.