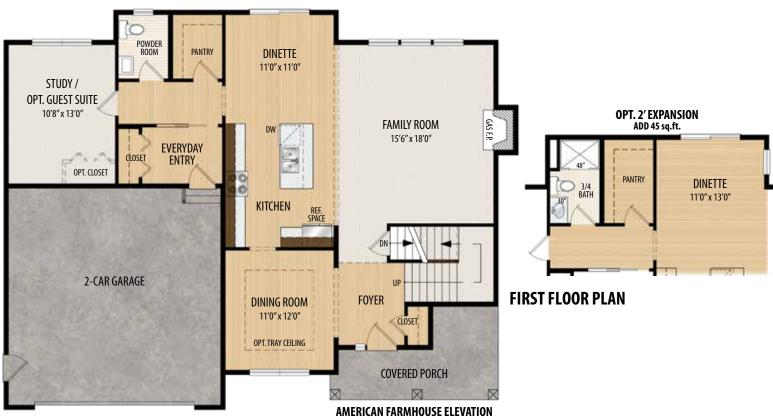

## THE HUDSON

2 Story • 2,799 sq.ft. • 4 Bedrooms (Opt. 5) • 2.5 Baths (Opt. 3) • Dining Room • Study • 2 Car Garage

**Marketing Disclaimer:** The renderings and visual media used in our marketing are for illustrative purposes only. They depict options and upgrades that are available to purchase but may not be included in the standard feature package. For a full list of our models, standard features and available options contact a member of our sales team. All plans and specifications are believed correct at time of publication, however accuracy is not fully guaranteed. All dimensions, sizes, and descriptions shown are approximate. Listed sq.ft. is based on heated space. Amedore Homes et al, reserves the right to revise content without notice or obligation.