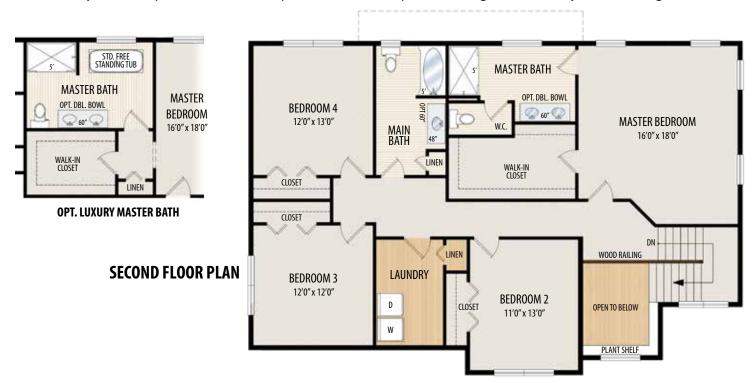

## THE HUDSON

2 Story • 2,799 sq.ft. • 4 Bedrooms (Opt. 5) • 2.5 Baths (Opt. 3) • Dining Room • Study • 2 Car Garage

**Marketing Disclaimer:** The renderings and visual media used in our marketing are for illustrative purposes only. They depict options and upgrades that are available to purchase but may not be included in the standard feature package. For a full list of our models, standard features and available options contact a member of our sales team. All plans and specifications are believed correct at time of publication, however accuracy is not fully guaranteed. All dimensions, sizes, and descriptions shown are approximate. Listed sq.ft. is based on heated space. Amedore Homes et al, reserves the right to revise content without notice or obligation.