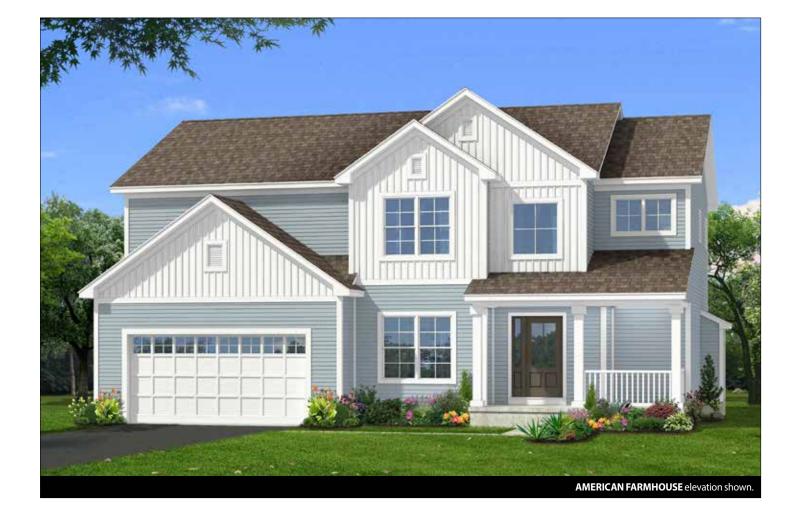

## THE HUDSON

2 Story • 2,799 sq.ft. • 4 Bedrooms (Opt. 5) • 2.5 Baths (Opt. 3) • Dining Room • Study • 2 Car Garage

**Marketing Disclaimer:** The renderings and visual media used in our marketing are for illustrative purposes only. They depict options and upgrades that are available to purchase but may not be included in the standard feature package. For a full list of our models, standard features and available options contact a member of our sales team. All plans and specifications are believed correct at time of publication, however accuracy is not fully guaranteed. All dimensions, sizes, and descriptions shown are approximate. Listed sq.ft. is based on heated space. Amedore Homes et al, reserves the right to revise content without notice or obligation.