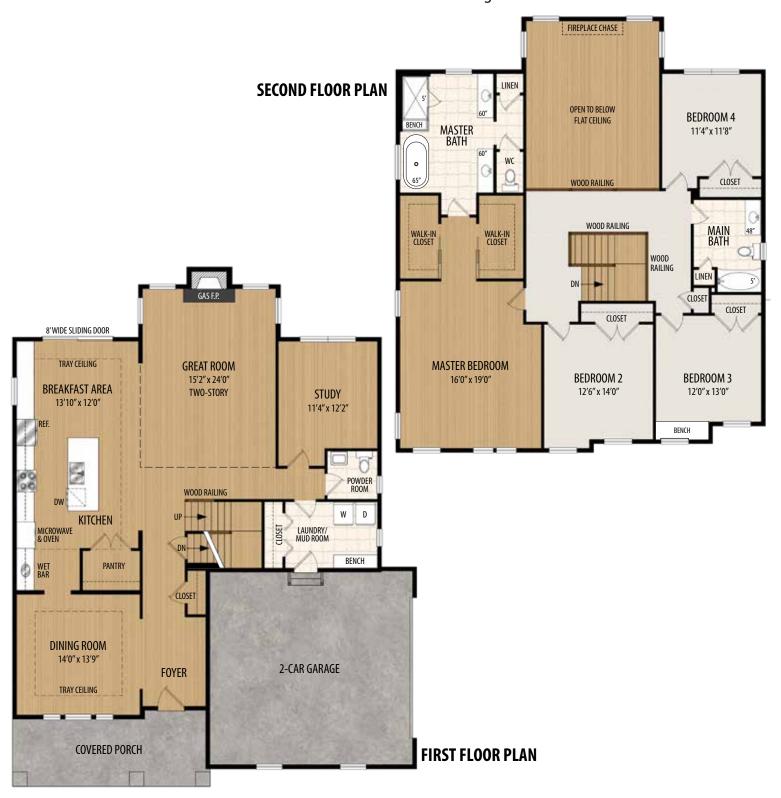

## THE CAPRI II: 16 BERGEN PLACE

Model Home • 2 Story • 3,481 sq.ft. • 4 Bedrooms • 3.5 Baths • 2-Story Great Room • Dining Room • Study • Finished Basement • 2 Car Garage