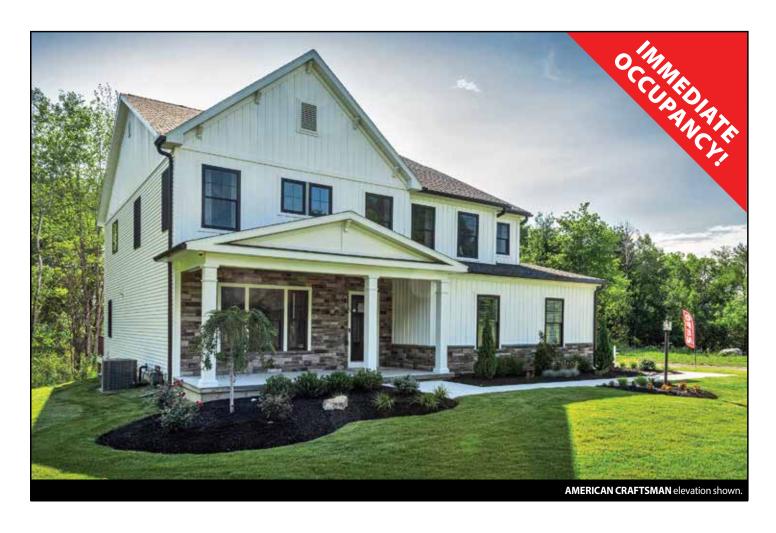

## THE CAPRI II: 16 BERGEN PLACE

Model Home • 2 Story, 3,481 sq.ft.

## THE CAPRI II: 16 BERGEN PLACE

Model Home • 2 Story • 3,481 sq.ft. • 4 Bedrooms • 3.5 Baths • 2-Story Great Room • Dining Room • Study • Finished Basement • 2 Car Garage

## **AMERICAN CRAFTSMAN ELEVATION**

**Marketing Disclaimer:** The renderings and visual media used in our marketing are for illustrative purposes only. They depict options and upgrades that are available to purchase but may not be included in the standard feature package. For a full list of our models, standard features and available options contact a member of our sales team. All plans and specifications are believed correct at time of publication, however accuracy is not fully guaranteed. All dimensions, sizes, and descriptions shown are approximate. Listed sq.ft. is based on heated space. Amedore Homes et al, reserves the right to revise content without notice or obligation.