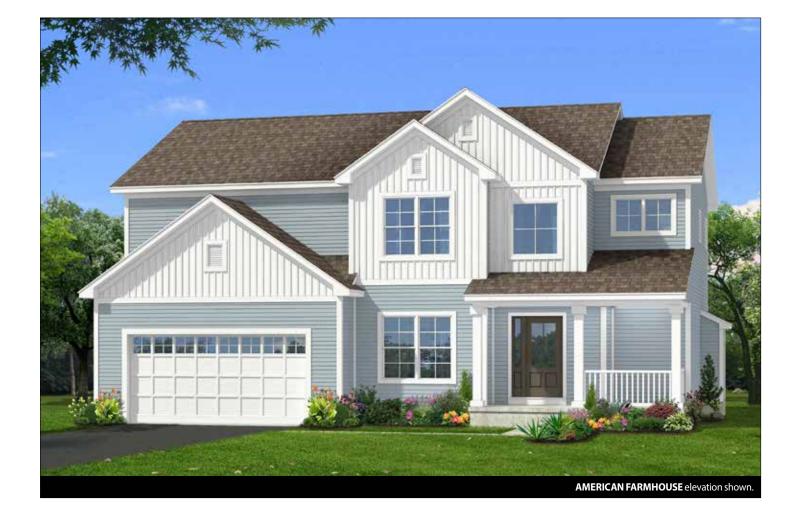

## THE HUDSON

2 Story • 2,799 sq.ft. • 4 Bedrooms (Opt. 5) • 2.5 Baths (Opt. 3) • Dining Room • Study • 2 Car Garage

Marketing Disclaimer: The renderings and visual media used in our marketing are for illustrative purposes only. They depict options and upgrades that are available to purchase but may not be included in the standard feature package. For a full list of our models, standard features and available options contact a member of our sales team. All plans and specifications are believed correct at time of publication, however accuracy is not fully guaranteed. All dimensions, sizes, and descriptions shown are approximate. Listed sq.ft. is based on heated space. Amedore Homes et al, reserves the right to revise content without notice or obligation.