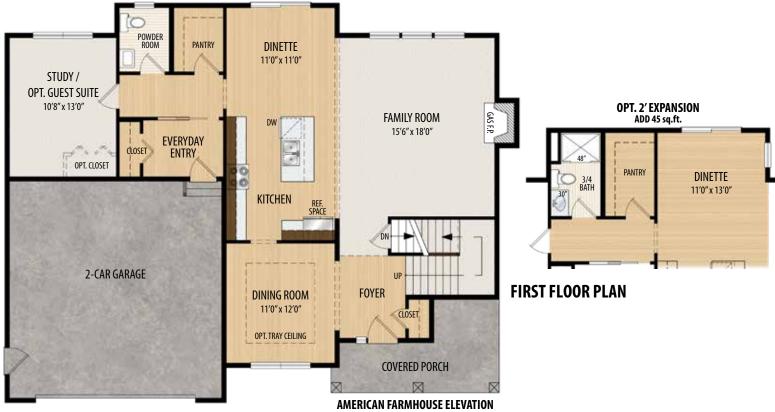

## THE HUDSON

2 Story • 2,799 sq.ft. • 4 Bedrooms (Opt. 5) • 2.5 Baths (Opt. 3) • Dining Room • Study • 2 Car Garage

Marketing Disclaimer: The renderings and visual media used in our marketing are for illustrative purposes only. They depict options and upgrades that are available to purchase but may not be included in the standard feature package. For a full list of our models, standard features and available options contact a member of our sales team. All plans and specifications are believed correct at time of publication, however accuracy is not fully guaranteed. All dimensions, sizes, and descriptions shown are approximate. Listed sq.ft. is based on heated space. Amedore Homes et al, reserves the right to revise content without notice or obligation.