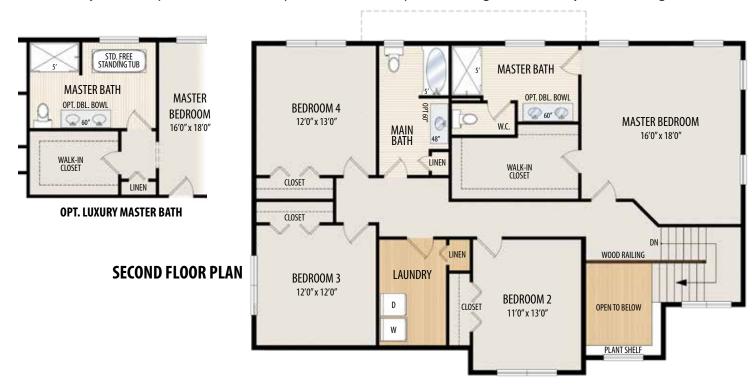

## THE HUDSON

2 Story • 2,799 sq.ft. • 4 Bedrooms (Opt. 5) • 2.5 Baths (Opt. 3) • Dining Room • Study • 2 Car Garage

Marketing Disclaimer: The renderings and visual media used in our marketing are for illustrative purposes only. They depict options and upgrades that are available to purchase but may not be included in the standard feature package. For a full list of our models, standard features and available options contact a member of our sales team. All plans and specifications are believed correct at time of publication, however accuracy is not fully guaranteed. All dimensions, sizes, and descriptions shown are approximate. Listed sq.ft. is based on heated space. Amedore Homes et al, reserves the right to revise content without notice or obligation.