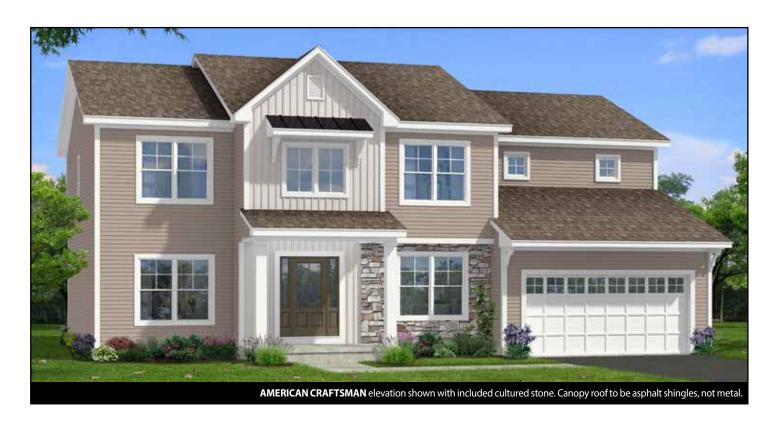

## THE BELLE GROVE II: 12 BERGEN PLACE

2 Story, 3,229 sq.ft.

## THE BELLE GROVE II: 12 BERGEN PLACE

2 Story • 3,229 sq.ft. • 5 Bedrooms • 3 Baths • Living Room • Dining Room • Guest Suite • 2nd Floor Laundry • 2 Car Garage

**SECOND FLOOR PLAN** 

Marketing Disclaimer: The renderings and visual media used in our marketing are for illustrative purposes only. They depict options and upgrades that are available to purchase but may not be included in the standard feature package. For a full list of our models, standard features and available options contact a member of our sales team. All plans and specifications are believed correct at time of publication, however accuracy is not fully guaranteed. All dimensions, sizes, and descriptions shown are approximate. Listed sq.ft. is based on heated space. Amedore Homes et al, reserves the right to revise content without notice or obligation.