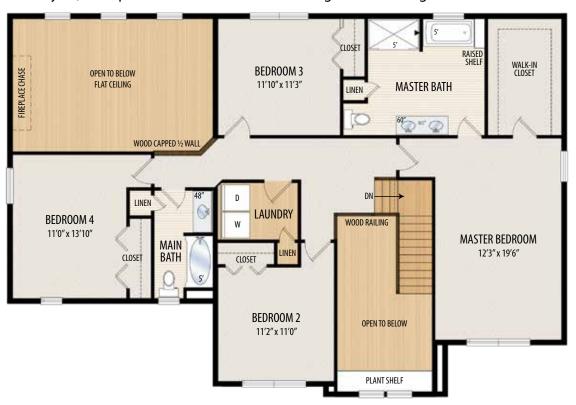

## THE BELLE GROVE II: 12 BERGEN PLACE

2 Story • 3,229 sq.ft. • 5 Bedrooms • 3 Baths • Living Room • Dining Room • Guest Suite • 2nd Floor Laundry • 2 Car Garage

**SECOND FLOOR PLAN** 

Marketing Disclaimer: The renderings and visual media used in our marketing are for illustrative purposes only. They depict options and upgrades that are available to purchase but may not be included in the standard feature package. For a full list of our models, standard features and available options contact a member of our sales team. All plans and specifications are believed correct at time of publication, however accuracy is not fully guaranteed. All dimensions, sizes, and descriptions shown are approximate. Listed sq.ft. is based on heated space. Amedore Homes et al, reserves the right to revise content without notice or obligation.