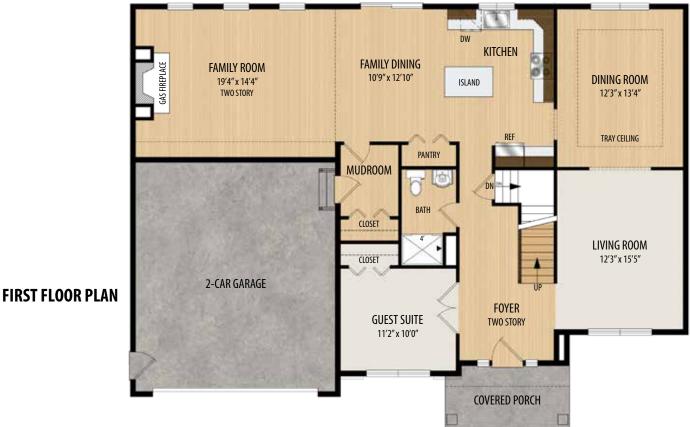

## THE BELLE GROVE II: 12 BERGEN PLACE

2 Story • 3,229 sq.ft. • 5 Bedrooms • 3 Baths • Living Room • Dining Room • Guest Suite • 2nd Floor Laundry • 2 Car Garage

**SECOND FLOOR PLAN** 

Marketing Disclaimer: The renderings and visual media used in our marketing are for illustrative purposes only. They depict options and upgrades that are available to purchase but may not be included in the standard feature package. For a full list of our models, standard features and available options contact a member of our sales team. All plans and specifications are believed correct at time of publication, however accuracy is not fully guaranteed. All dimensions, sizes, and descriptions shown are approximate. Listed sq.ft. is based on heated space. Amedore Homes et al, reserves the right to revise content without notice or obligation.